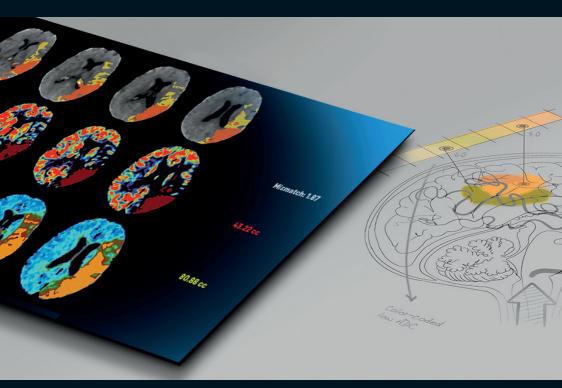

# STROKE



AUTOMATED SOLUTION TO ASSIST YOU IN YOUR DIAGNOSTIC PROCESS

MRI CT







# INSTANT AND STANDARDIZED REPORT

- No clicking necessary
- Works regardless of modalities and manufacturers
  - Automatically sent to PACS and/or e-mail and on mobiles



### AUTOMATIC COMPUTATION

- Volumes of interest
  - Mismatch ratio



#### DATA MONITORING

Acquisition quality assessment:

 Motion correction
 AIF and VOF curves



#### KEY FEATURES MRICT

- Perfusion map computation
- ADC map computation
- Bayesian model for perfusion map computation (CT)
- Automatic volumes of interest computation
- Automatic mismatch computation
- Report automatically sent to PACS and/or e-mail



# 24/7 TECHNICAL SUPPORT

During your workday, you need the ability to make quick decisions while relying on trustworthy tools. Our hotline, staffed with Olea Medical specialists based in France,