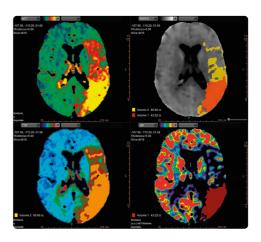

### AUTOMATIC COMPUTATION

- Volumes of interest
  - Mismatch ratio

#### KEY FEATURES MRICT

- Perfusion map computation
- ADC map computation
- Bayesian model for perfusion map computation (CT)
- Automatic volumes of interest computation
- Automatic mismatch computation
- Report automatically sent to PACS and/or e-mail