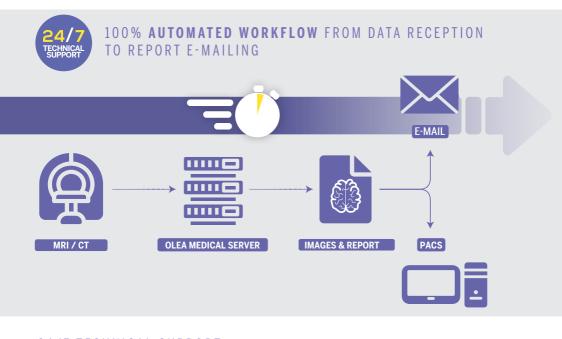

# INSTANT AND STANDARDIZED REPORT

- No clicking necessary
- Works regardless of modalities and manufacturers
  - Automatically sent to PACS and/or e-mail and on mobiles

# 24/7 TECHNICAL SUPPORT

During your workday, you need the ability to make quick decisions while relying on trustworthy tools. Our hotline, staffed with Olea Medical specialists based in France, is available 24/7.