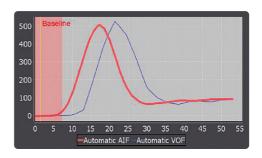

#### DATA MONITORING

Acquisition quality assessment:

 Motion correction
 AIF and VOF curves